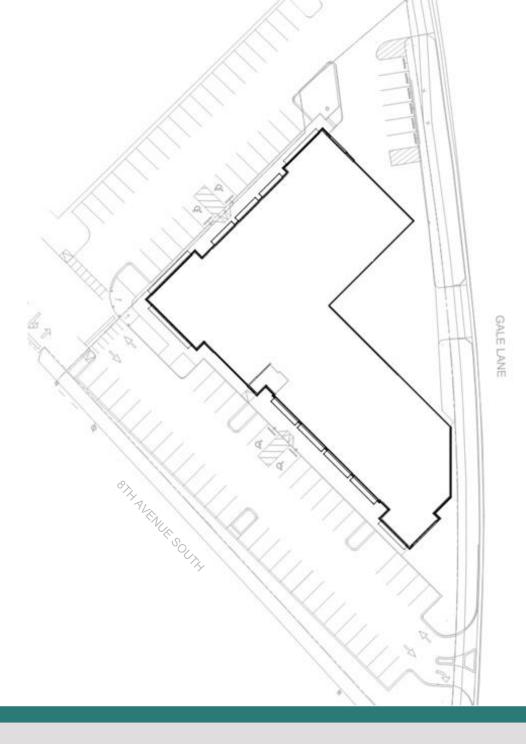

## 8<sup>th</sup> & Gale Market Place

2645 8<sup>th</sup> Avenue South, Nashville, TN

Newly renovated center (2019)

*Dynamic 8<sup>th</sup> Avenue South Corridor* 

1,400 – 5,000 SF Available Now

- Located at the corner of Gale Lane
   & 8<sup>th</sup> Avenue South at I-440
- 18,442 square foot shopping center
- 1,400 5,000 SF available
- 23,055 AADT on 8<sup>th</sup> Avenue South
- Exceptional visibility
- Multiple access points
- Signalized intersection
- Abundant parking

| ADDRESS:          | 2645 8 <sup>th</sup> Avenue South<br>Nashville, TN                                                 |
|-------------------|----------------------------------------------------------------------------------------------------|
| TOTAL SF:         | 18,442 SF                                                                                          |
| AVAILABLE SF:     | 1,400 – 5,000 SF                                                                                   |
| YEAR BUILT:       | 1988 / 2019 Renovated                                                                              |
| TRAFFIC COUNTS:   | 23,055 AADT along 8 <sup>th</sup><br>Avenue South                                                  |
| ACCESS TO CENTER: | Two access points off 8 <sup>th</sup> Avenue South; additional access via Gale Lane and Berry Road |