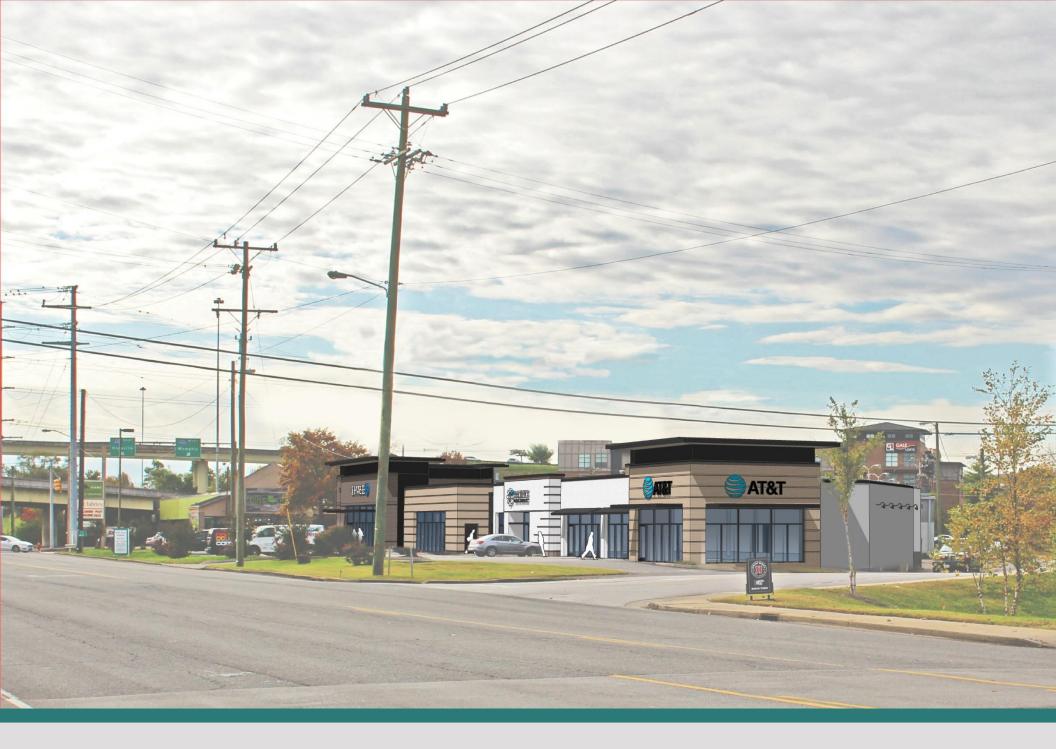

## 8<sup>th</sup> & Gale Market Place

2645 8<sup>th</sup> Avenue South, Nashville, TN

Newly renovated center (2019)

*Dynamic 8<sup>th</sup> Avenue South Corridor* 

1,400 – 5,000 SF Available Now

- Located at the corner of Gale Lane
   & 8<sup>th</sup> Avenue South at I-440
- 18,442 square foot shopping center
- 1,400 5,000 SF available
- 23,055 AADT on 8<sup>th</sup> Avenue South
- Exceptional visibility
- Multiple access points
- Signalized intersection
- Abundant parking