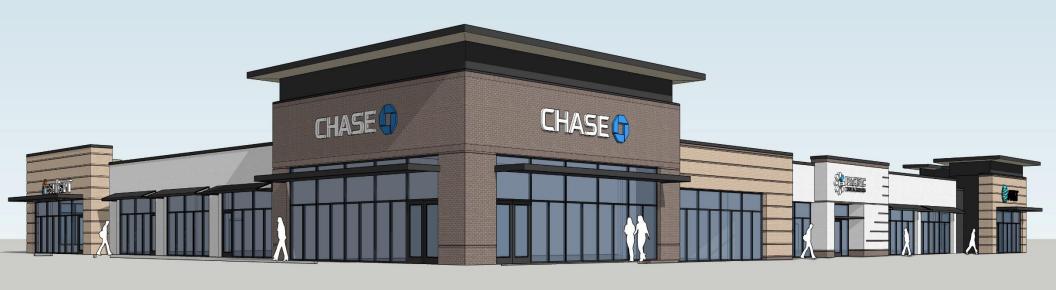

## 8<sup>th</sup> & Gale Market Place

2645 8<sup>th</sup> Avenue South, Nashville, TN

Newly renovated center (2019)

*Dynamic 8<sup>th</sup> Avenue South Corridor* 

1,400 – 5,000 SF Available Now

- Located at the corner of Gale Lane
   & 8<sup>th</sup> Avenue South at I-440
- 18,442 square foot shopping center
- 1,400 5,000 SF available
- 23,055 AADT on 8<sup>th</sup> Avenue South
- Exceptional visibility
- Multiple access points
- Signalized intersection
- Abundant parking