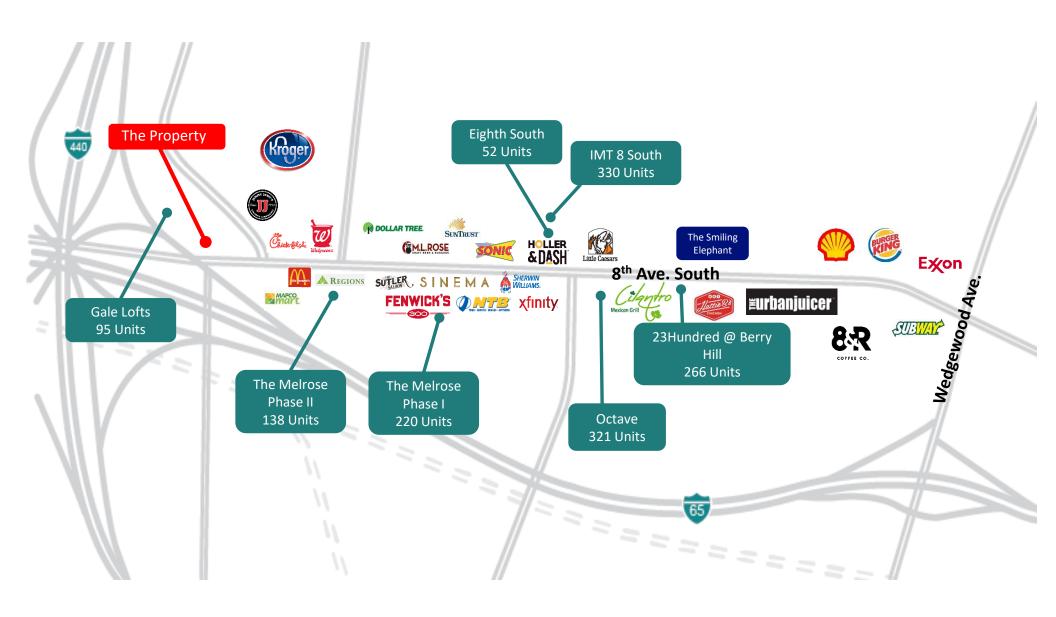

|   | Retailers                     |    |             |    |                  |    |                         |   | Multifamily                         |
|---|-------------------------------|----|-------------|----|------------------|----|-------------------------|---|-------------------------------------|
| 1 | 8 <sup>th</sup> & Gale Market | 8  | Regions     | 15 | Sherwin Williams | 22 | Hattie B's              | 1 | Gale Lofts – 95 Units               |
|   | Place                         | 9  | Dollar Tree | 16 | Xfinity          | 23 | Urban Juicer            | 2 | The Melrose II – 138 Units          |
| 2 | Kroger                        | 10 | M.L. Rose   | 17 | SunTrust         | 24 | Shell                   | 3 | The Melrose I – 220 Units           |
| 3 | Jimmy Johns                   | 11 | Sutler      | 18 | Sonic            | 25 | Burger King             | 4 | Eighth South – 52 Units             |
| 4 | Chick-fil-a                   | 12 | Fenwick's   | 19 | Holler & Dash    | 26 | 8 <sup>th</sup> & Roast | 5 | IMT 8 South – 330 Units             |
| 5 | Walgreens                     | 13 | Sinema      | 20 | Cilantro         | 27 | Subway                  | 6 | Octave – 321 Units                  |
| 6 | Марсо                         | 14 | NTB         | 21 | Smiling Elephant | 28 | Exxon                   | 7 | 23Hundred at Berry Hill – 266 Units |
| 7 | 7 McDonalds                   |    |             |    | <b>O</b> - P     |    |                         |   | ,                                   |