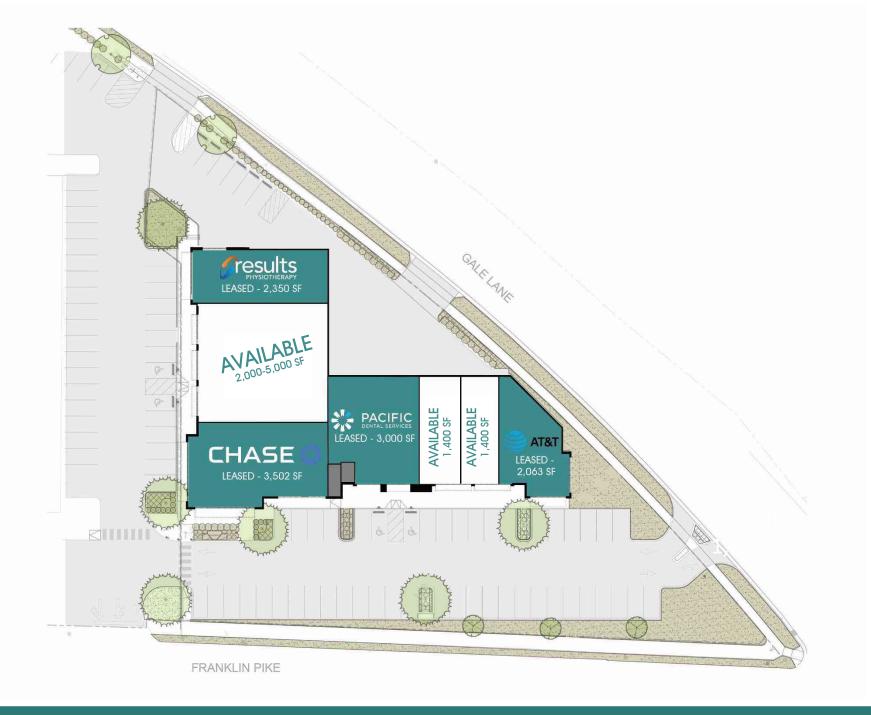

## 8<sup>th</sup> & Gale Market Place

2645 8<sup>th</sup> Avenue South, Nashville, TN

Newly renovated center (2019)

*Dynamic 8<sup>th</sup> Avenue South Corridor* 

1,400 – 5,000 SF Available Now

- Located at the corner of Gale Lane
   & 8<sup>th</sup> Avenue South at I-440
- 18,442 square foot shopping center
- 1,400 5,000 SF available
- 23,055 AADT on 8<sup>th</sup> Avenue South
- Exceptional visibility
- Multiple access points
- Signalized intersection
- Abundant parking

| ADDRESS:          | 2645 8 <sup>th</sup> Avenue South<br>Nashville, TN                                                 |
|-------------------|----------------------------------------------------------------------------------------------------|
| TOTAL SF:         | 18,442 SF                                                                                          |
| AVAILABLE SF:     | 1,400 – 5,000 SF                                                                                   |
| YEAR BUILT:       | 1988 / 2019 Renovated                                                                              |
| TRAFFIC COUNTS:   | 23,055 AADT along 8 <sup>th</sup><br>Avenue South                                                  |
| ACCESS TO CENTER: | Two access points off 8 <sup>th</sup> Avenue South; additional access via Gale Lane and Berry Road |