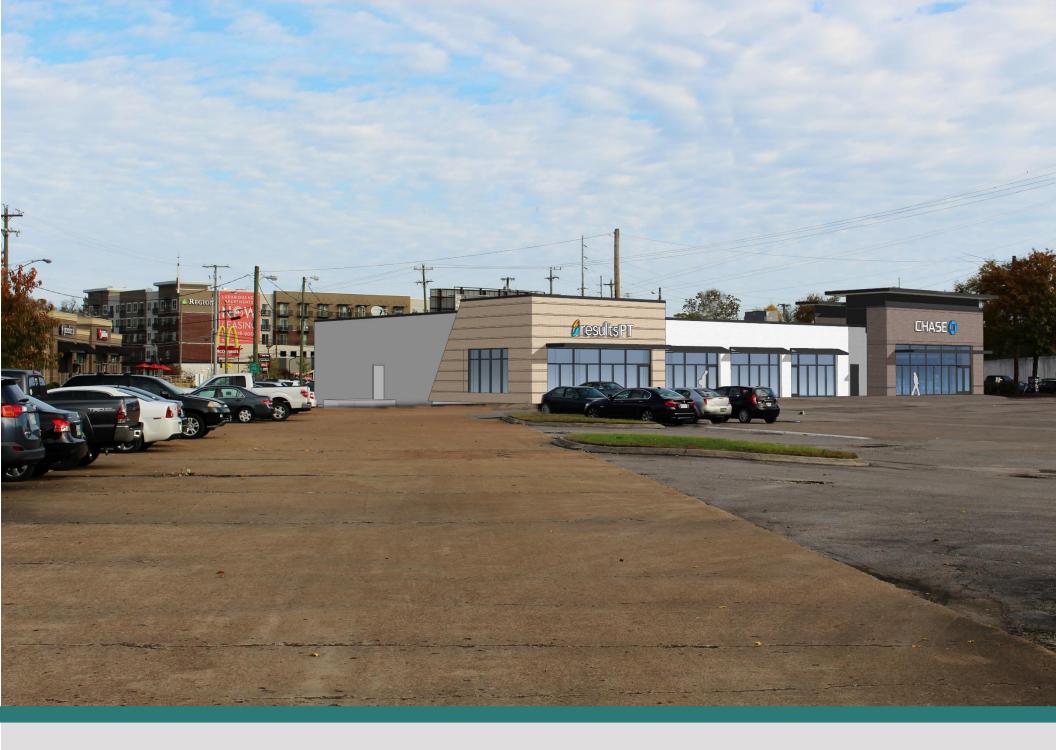

## 8<sup>th</sup> & Gale Market Place

2645 8<sup>th</sup> Avenue South, Nashville, TN

Newly renovated center (2019)

*Dynamic 8<sup>th</sup> Avenue South Corridor* 

1,400 – 5,000 SF Available Now

- Located at the corner of Gale Lane
   & 8<sup>th</sup> Avenue South at I-440
- 18,442 square foot shopping center
- 1,400 5,000 SF available
- 23,055 AADT on 8<sup>th</sup> Avenue South
- Exceptional visibility
- Multiple access points
- Signalized intersection
- Abundant parking

| ADDRESS:          | 2645 8 <sup>th</sup> Avenue South<br>Nashville, TN                                                 |
|-------------------|----------------------------------------------------------------------------------------------------|
| TOTAL SF:         | 18,442 SF                                                                                          |
| AVAILABLE SF:     | 1,400 – 5,000 SF                                                                                   |
| YEAR BUILT:       | 1988 / 2019 Renovated                                                                              |
| TRAFFIC COUNTS:   | 23,055 AADT along 8 <sup>th</sup><br>Avenue South                                                  |
| ACCESS TO CENTER: | Two access points off 8 <sup>th</sup> Avenue South; additional access via Gale Lane and Berry Road |