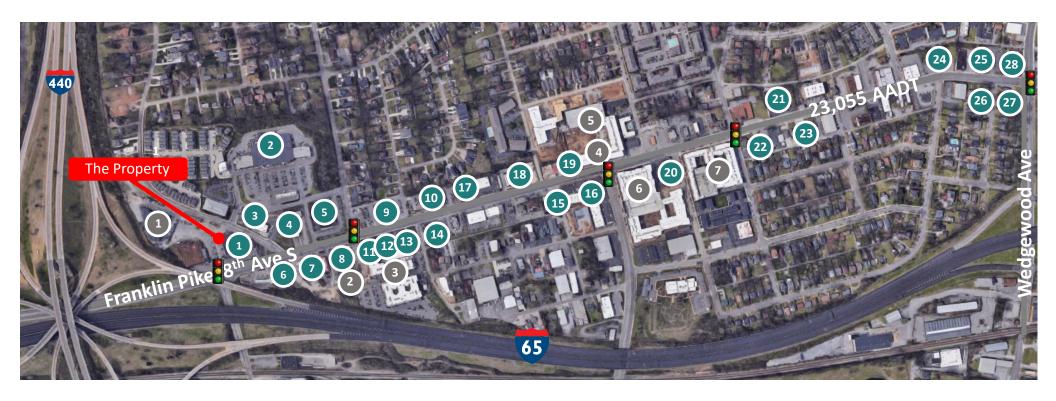

|   | Retailers                     |    |             |    |                  |    |                         |   | Multifamily                         |
|---|-------------------------------|----|-------------|----|------------------|----|-------------------------|---|-------------------------------------|
| 1 | 8 <sup>th</sup> & Gale Market | 8  | Regions     | 15 | Sherwin Williams | 22 | Hattie B's              | 1 | Gale Lofts – 95 Units               |
|   | Place                         | 9  | Dollar Tree | 16 | Xfinity          | 23 | Urban Juicer            | 2 | The Melrose II – 138 Units          |
| 2 | Kroger                        | 10 | M.L. Rose   | 17 | SunTrust         | 24 | Shell                   | 3 | The Melrose I – 220 Units           |
| 3 | Jimmy Johns                   | 11 | Sutler      | 18 | Sonic            | 25 | Burger King             | 4 | Eighth South – 52 Units             |
| 4 | Chick-fil-a                   | 12 | Fenwick's   | 19 | Holler & Dash    | 26 | 8 <sup>th</sup> & Roast | 5 | IMT 8 South – 330 Units             |
| 5 | Walgreens                     | 13 | Sinema      | 20 | Cilantro         | 27 | Subway                  | 6 | Octave – 321 Units                  |
| 6 | Марсо                         | 14 | NTB         | 21 | Smiling Elephant | 28 | Exxon                   | 7 | 23Hundred at Berry Hill – 266 Units |
| 7 | 7 McDonalds                   |    |             |    | <b>O</b> - P     |    |                         |   | ,                                   |