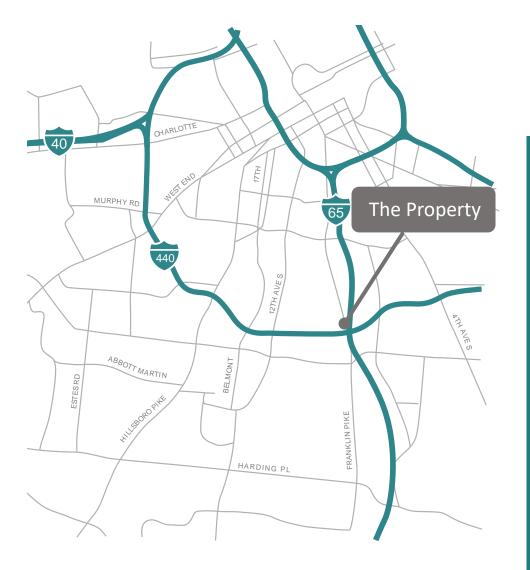

## 8<sup>th</sup> & Gale Market Place

2645 8<sup>th</sup> Avenue South, Nashville, TN

Newly renovated center (2019)

*Dynamic 8<sup>th</sup> Avenue South Corridor* 

1,400 – 5,000 SF Available Now

- Located at the corner of Gale Lane
   & 8<sup>th</sup> Avenue South at I-440
- 18,442 square foot shopping center
- 1,400 5,000 SF available
- 23,055 AADT on 8<sup>th</sup> Avenue South
- Exceptional visibility
- Multiple access points
- Signalized intersection
- Abundant parking