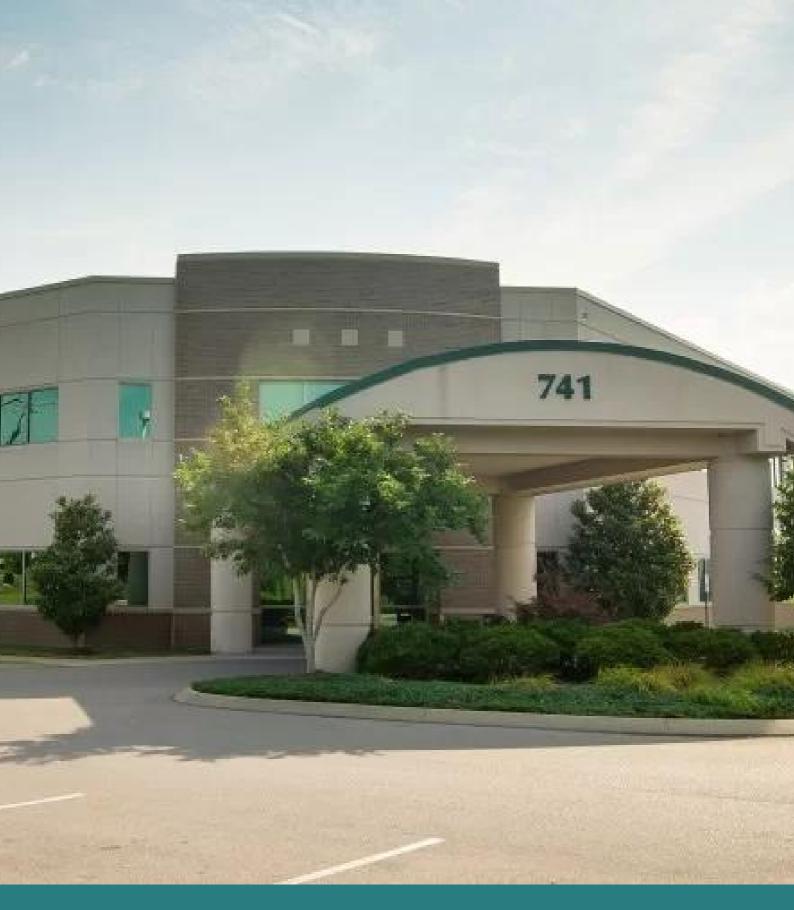

# PHYSICIAN'S PLAZA

741 President's Place

SMYRNA, TN

## Address:

741 Presidents Place Smyrna, TN 37167

## **Building/Property:**

Physicians Plaza I is located off 1-24 East and Sam Ridley Parkway West. The building contains just over 41,000 square feet of medical office space.