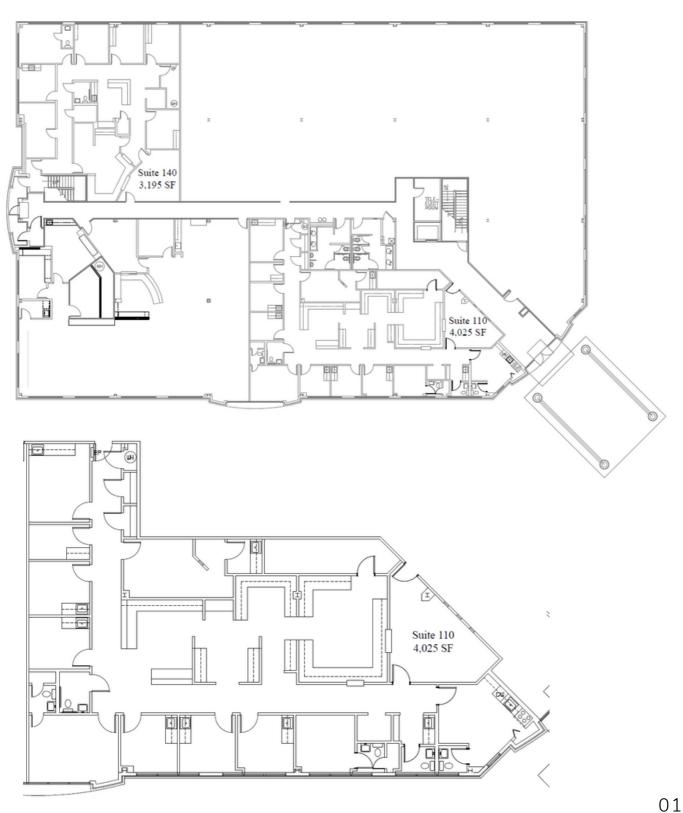

# FLOOR PLANS

1st Floor Suite 110 4,100 SF

## **Premises:**

Suite 110 - 4,100 SF Suite 250 - 4,600 SF