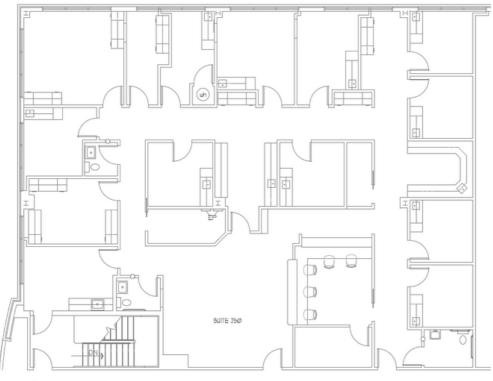

# FLOOR PLANS

2nd Floor Suite 250 4,600 SF

**SUITE 250** 

02

## **Premises:**

Suite 110 - 4,100 SF Suite 250 - 4,600 SF