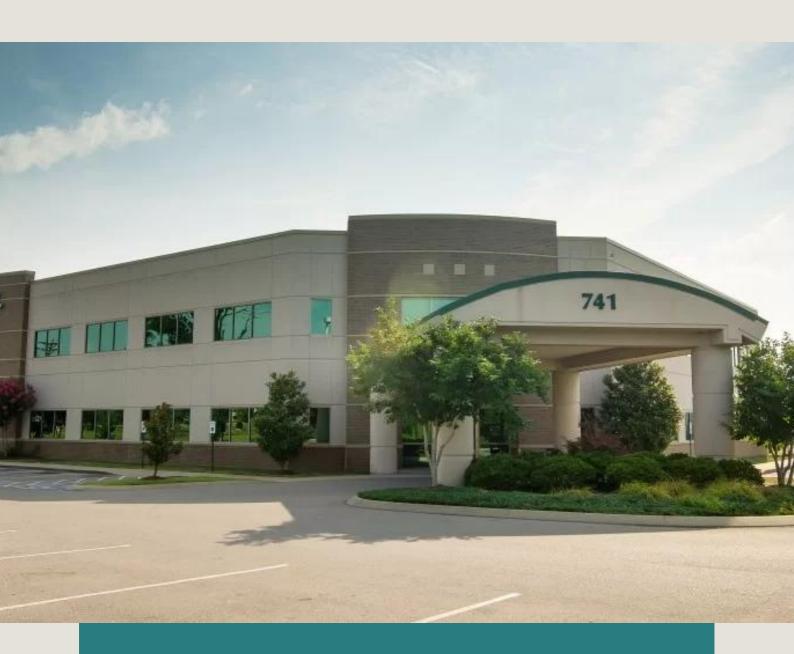

# PHYSICIAN'S PLAZA

741 President's Place

SMYRNA, TN

## **Building/Property:**

Physicians Plaza I is located off 1-24 East and Sam Ridley Parkway West. The building contains just over 41,000 square feet of medical office space.