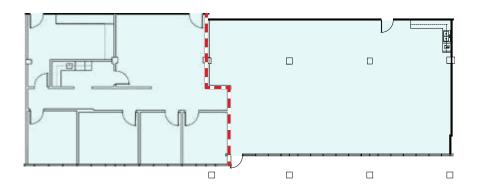

## Floor Plans

Each suite has new energy efficient 2 x 4 LED lights, new 2x2 dune ceiling tiles, and new exterior signage.

AVAILABLE

SUITE 360 755 SF **AVAILABLE** 

SUITE 390 2,377 SF

contiguous 4,923 SF

AVAILABLE

AVAILABLE

SUITE 335 1,425 SF

**AVAILABLE** 

SUITE 320 2,474 SF

AVAILABLE

SUITE 303 1,427 SF

5,326 SF