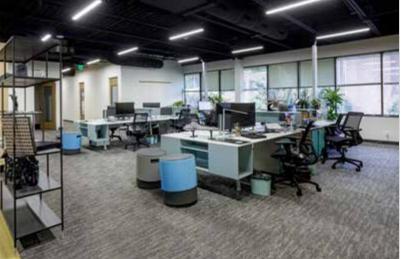

With its newly renovated lobby, restrooms, common area, and signage, along with ample parking and a variety of local amenities, Brentwood Highlands offer an excellent workplace.

#### PROPERTY HIGHLIGHTS

70,000 SF building

755 to 5,326 SF available

5/1,000 parking ratio

Renovated lobby, restrooms, common corridors, and interior signage

Exterior renovations planned for 2024

Fiber optics connection available