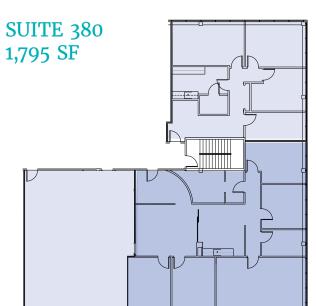

AVAILABLE

SUITE 335 1,425 SF

**AVAILABLE** 

SUITE 320 2,474 SF

AVAILABLE

SUITE 303 1,427 SF

5,326 SF