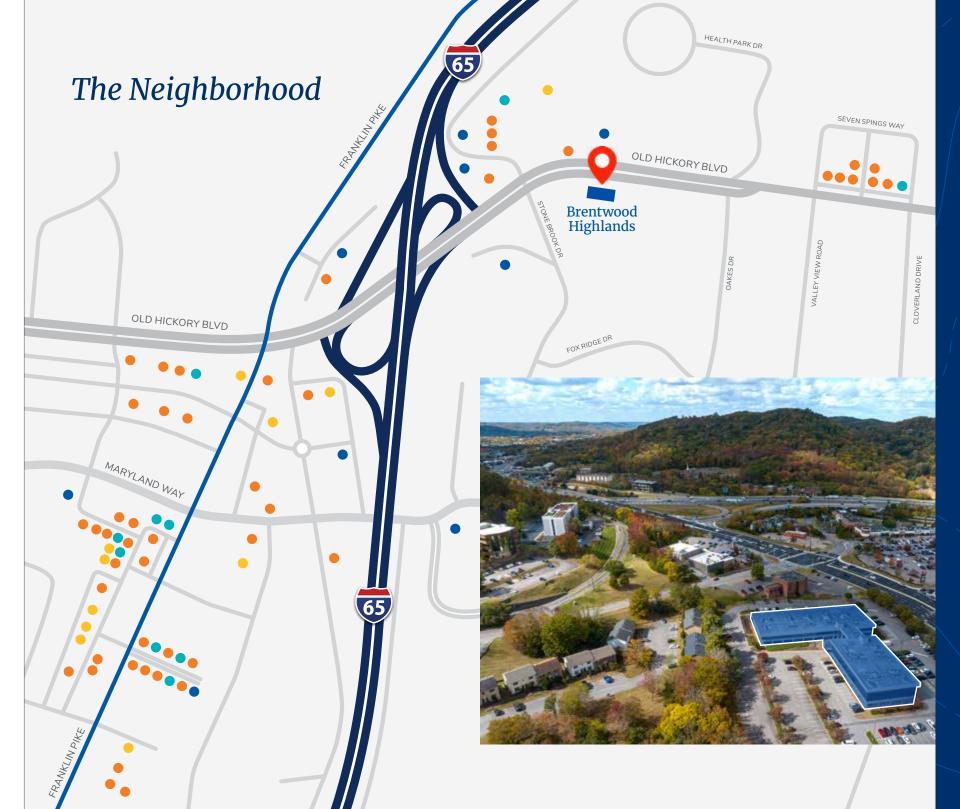

### **Brentwood Highlands**

Brentwood Highlands is located in the heart of Brentwood, TN, just 11 miles south of Nashville. Located right off of I-65, Brentwood is considered one of the most desirable suburban locations in Tennessee. The city is also known for its strong business community and high standard of living.

# Neighborhood Amenities