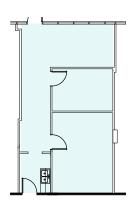

## Floor Plans

Each suite has new energy efficient 2 x 4 LED lights, new 2x2 dune ceiling tiles, and new exterior signage.

AVAILABLE

SUITE 360 755 SF **AVAILABLE** 

SUITE 390 2,377 SF

contiguous 4,923 SF

AVAILABLE