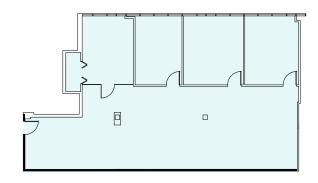

# Floor Plans

Each suite has new energy efficient 2 x 4 LED lights, new 2x2 dune ceiling tiles, and new exterior signage.

EAST WING W

WEST WING

AVAILABLE

SUITE 255 2,175 SF

AVAILABLE

SUITE 257 766 SF

AVAILABLE

AVAILABLE

SUITE 260 1,692 SF SUITE 262 2,291 SF

CAN BE COMBINED FOR A TOTAL OF

3,983 SF