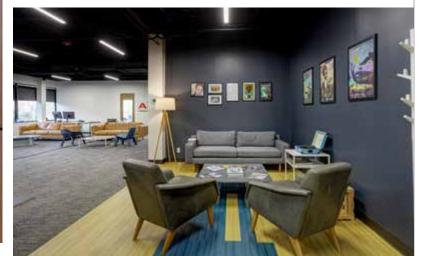

With its newly renovated lobby, restrooms, common area, and signage, along with ample parking and a variety of local amenities, Brentwood Highlands offer an excellent workplace.

#### PROPERTY HIGHLIGHTS

70,000 SF building

755 to 5,326 SF available

5/1,000 parking ratio

Renovated lobby, restrooms, common corridors, and interior signage

Exterior renovations planned for 2024

Fiber optics connection available