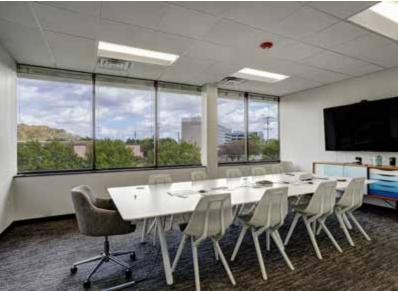

With its newly renovated lobby, restrooms, common area, and signage, along with ample parking and a variety of local amenities, Brentwood Highlands offer an excellent workplace.

#### PROPERTY HIGHLIGHTS

70,000 SF building

755 to 5,326 SF available

5/1,000 parking ratio

Renovated lobby, restrooms, common corridors, and interior signage

Exterior renovations planned for 2024

Fiber optics connection available